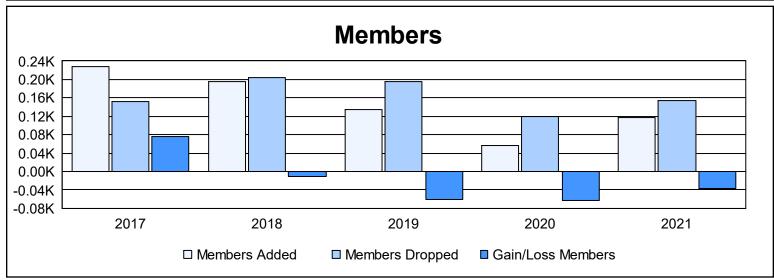

District LA 1 As of June 2021 Cumulative

| Year      | New<br>Clubs | Dropped<br>Clubs | Gain/<br>Loss<br>Clubs | New<br>Members | Charter<br>Members | Reinstate<br>Members | Transfer<br>Members | Total<br>Member<br>Added | Total<br>Members<br>Dropped | Gain/<br>Loss<br>Members |
|-----------|--------------|------------------|------------------------|----------------|--------------------|----------------------|---------------------|--------------------------|-----------------------------|--------------------------|
| 2016-2017 | 1            | 3                | -2                     | 185            | 30                 | 5                    | 7                   | 227                      | 152                         | 75                       |
| 2017-2018 | 2            | 0                | 2                      | 99             | 47                 | 47                   | 2                   | 195                      | 205                         | -10                      |
| 2018-2019 | 1            | 1                | 0                      | 79             | 25                 | 15                   | 16                  | 135                      | 195                         | -60                      |
| 2019-2020 | 0            | 1                | -1                     | 33             | 3                  | 19                   | 2                   | 57                       | 120                         | -63                      |
| 2020-2021 | 1            | 4                | -3                     | 85             | 25                 | 1                    | 6                   | 117                      | 155                         | -38                      |
| Average   | 1            | 2                | -1                     | 96             | 26                 | 17                   | 7                   | 146                      | 165                         | -19                      |